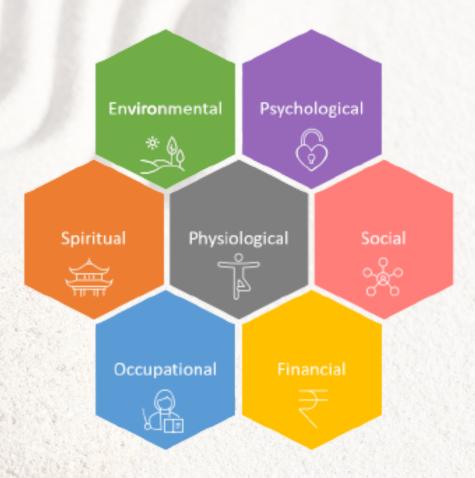

Wellbeing is a full integration of various aspects like physical, mental, spiritual, and financial wellness. It is a complex interaction that leads to quality of life.

Enabling World has been supporting Global Leaders in Employee Assistance Programs (EAP) and providing effective solutions to support employers.